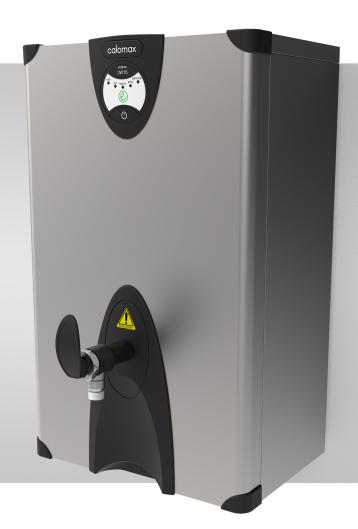

## **ECLIPSE 3W15C-SS**

## **Key Features:**

- UK designed and made
- 15L rapid draw off
- Temperature controlled between 96°C and 97°C
- Easy install and service features removable front panel
- Energy-saving "eco" button which reduces the volume of boiling water by 50% at "off peak" times of demand
- Antimicrobial protection in the tap handle
- Clear and unambiguous self-diagnostic display panel
- Integral scale-inhibitor technology
- Extended 2-year warranty
- No steam emissions
- Discrete on/off switch incorporated into moulding
- Competitively priced
- Cool-to-touch stainless steel outer casing
- Push-fit and compression adapter included to simplify installation