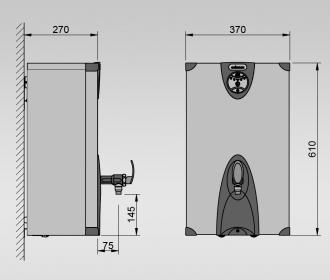

| SIZE     | REF      | CASING             | RATING | CAPACITY (including initial draw-off) | DIMENSIONS<br>(W x D x H) |
|----------|----------|--------------------|--------|---------------------------------------|---------------------------|
| 15 LITRE | 3W15C-SS | STAINLESS<br>STEEL | 3 k W  | 35 LITRES<br>PER HOUR                 | 370 x 270 x 610           |